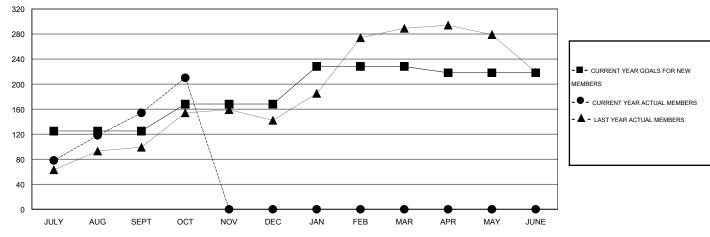

#### GOALS AND ACTUAL MEMBERS CUMULATIVE

| DROPPED CLUBS: 0  DROPPED MEMBERS |              | 53 CLUBS OF 87 ADDED 1 OR MORE<br>NEW MEMBERS | GENDER DISTRIBUTION           MALE         2,057 (77.80%)           FEMALE         587 (22.20%) |            |
|-----------------------------------|--------------|-----------------------------------------------|-------------------------------------------------------------------------------------------------|------------|
| DECEASED  CLUB CANCELLED  OTHER   | 2<br>0<br>55 | CLICK HERE FOR HEALTH ASSESSMENT DATA         | FAMILY UNIT MEMBERS HEAD OF HOUSEHOLD                                                           | 251<br>108 |
| TOTAL                             | 57           |                                               | NON-HEAD OF HOUSEHOLD                                                                           | 143        |